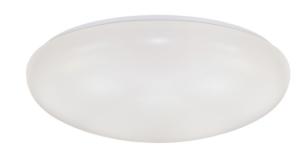

### Feature

- Frosted acrylic cloud shade.
- White powder coat finish.
- Instant start unit.
- Dimmable with triac dimmer.
- CRI >90

## **PERFORMANCE DATA**

| Model No. | Voltage | CCT    | Wattage | Lumen | Finish | Size | Beam Angle | Frequency | CRI |  |
|-----------|---------|--------|---------|-------|--------|------|------------|-----------|-----|--|
| JTC-11    | 120V    | 4000 K | 15W     | 950   | White  | 11"  | 146°       | 50/60 Hz  | >90 |  |
| JTC-16    | 120V    | 4000 K | 23W     | 1400  | White  | 16"  | 125°       | 50/60 Hz  | >90 |  |